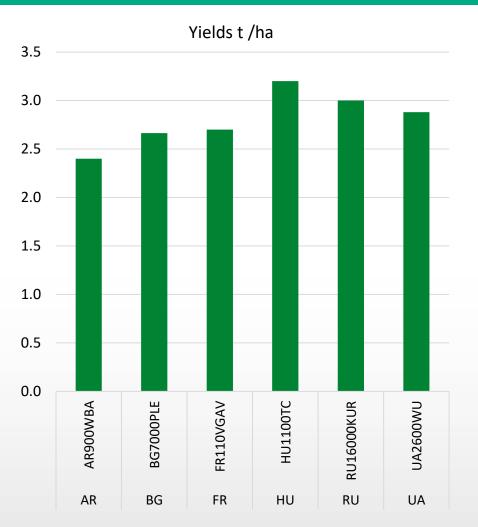

# Sunflowers – yield and prices

Price - per t

Page 11Giles BlatchfordMarch 14 2018Nuffield Scholars Conference 2018