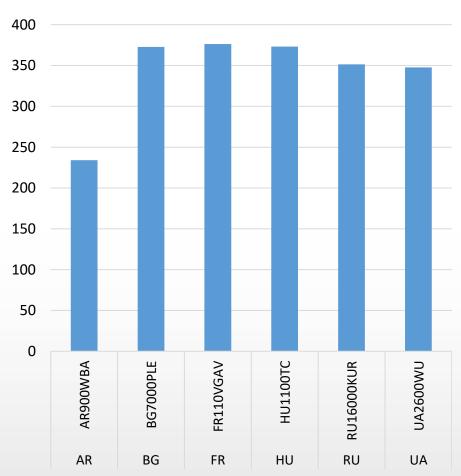

# Sunflowers – inputs and operations (USD/t)

#### Sunflowers – Key Costs and Sales (USD/t)

- 1. Typical farms RU & UA: very competitive and very profitable
- 2. Not so much in France with out the benefit of subsidy
- 3. AR farms impacted by Export tariffs