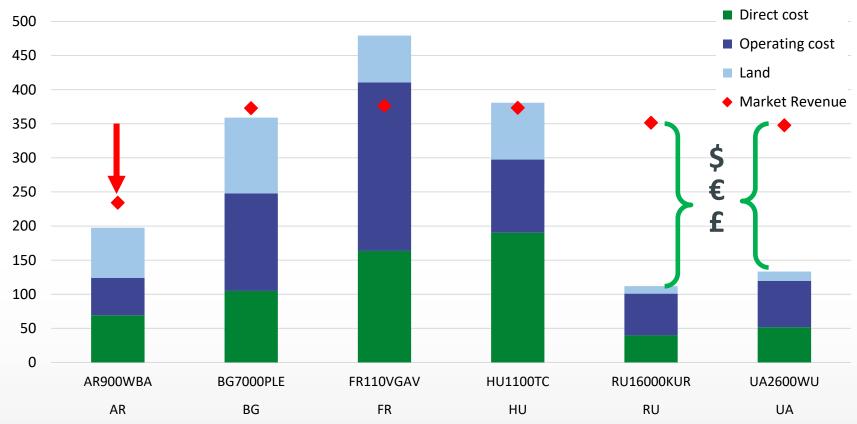

#### Sunflowers – Key Costs and Sales (USD/t)

- 1. Typical farms RU & UA: very competitive and very profitable
- 2. Not so much in France with out the benefit of subsidy
- 3. AR farms impacted by Export tariffs